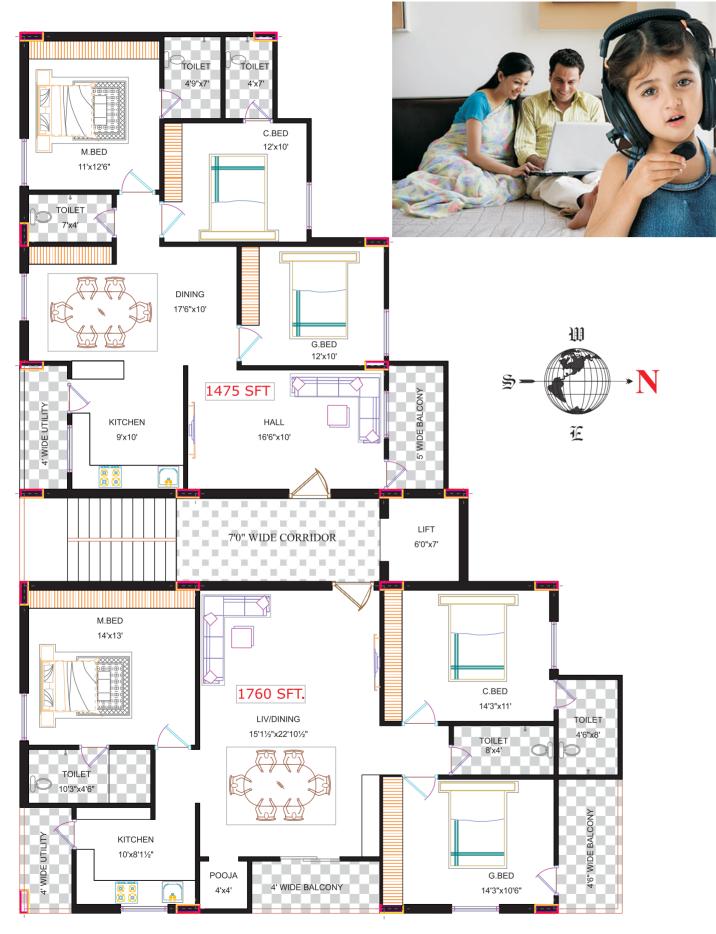

### **Ongoing Project :**



Orchid Nest



#### Sunrise Nest

Vivekanda Avenues



## Promoters Sri Venkateswara infra Developers Ph: 9010599563, 7396345699, 7386984517.

srivenkateswarainfra123@gmail.com www.srivenkateswarainfradevelopers.com



✓ To accentuate your life style Sri Venkateswara inf "Sun breeze Residency" full independent Flats backed v previleges, sprawling drive ways, spacious corridors genero lawns and many more. adhering to perfect Vaastu and using



An opportunity comes calling .....

Note : This Brochure is only a conceptual presentation and not a legal offering. The Promoters reserve the right to make changes in plans, Specifications and elevation as deemed fit.

# Presents



## **Typical Floor Plan :**



### 30' WIDE ROAD



H-L

44

Ū

**5**0

| Structure       | : | R.C.C. Framed Structure                                                                                         |
|-----------------|---|-----------------------------------------------------------------------------------------------------------------|
| Super Structure | : | External Walls 9" thickne weight red brick Masonry                                                              |
| Plastering      | : | Cement mortar sponge fi                                                                                         |
| Main Door       | : | 7'Height Teakwood door<br>finished with melamine /                                                              |
| Internal Doors  | : | Teak wood frames with b